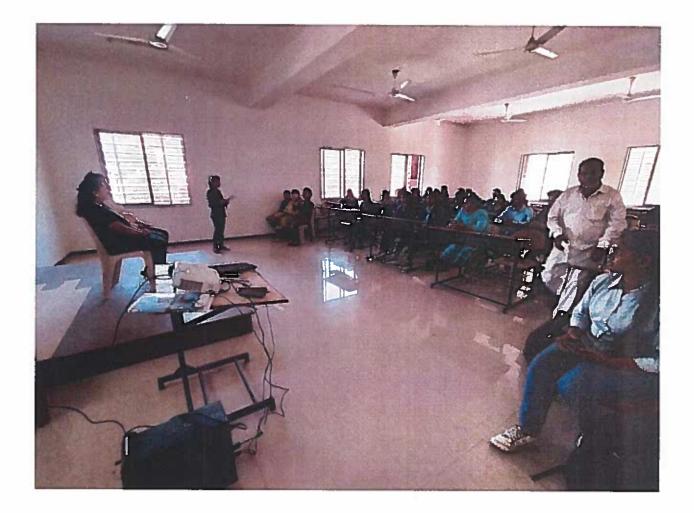

## Photographs of the Event:

Felicitation of Guest by principal

Speach by Guest

Student Attendee

Votes of thanks by prof. R. M. Jadhav

le

Coordinator Department of Civil Engineering

DRee