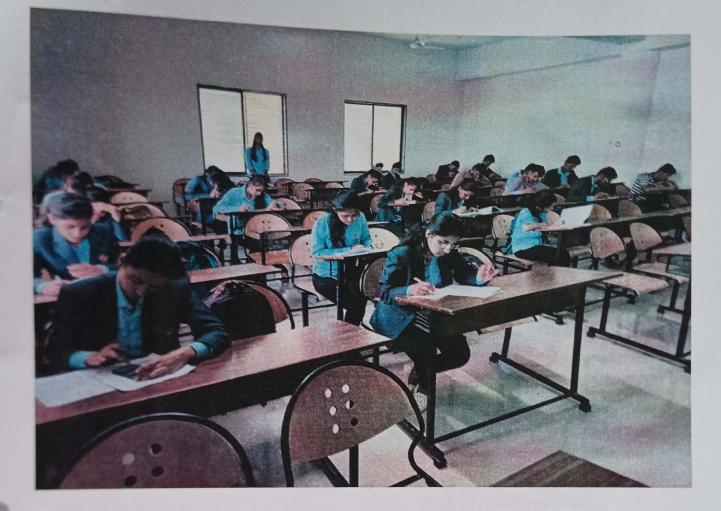

## Photographs of the Event:

Felicitation of Guest by principal

Speach by Guest

Student Attendee

Votes of thanks by prof. R. M. Jadhav

le

Coordinator Department of Civil Engineering

DRee

#### Description / Explanation of the Program:

Department of civil engineering organized an GATE exam Guidance Program for Final Year Civil Engineers Students, in this program we focused on topics related to preparation of aspiring for various examinations such as UGC-SET, NET, CSIR-NET and GATE. To make students competent to attend competitive exams.