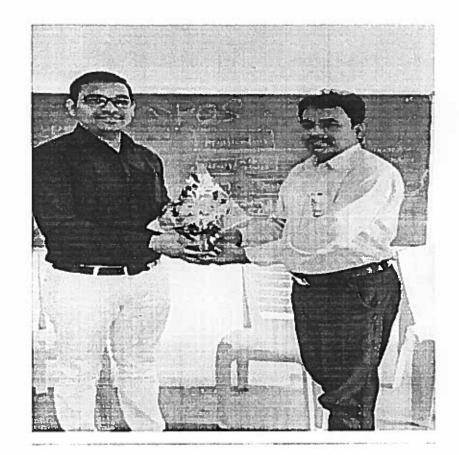

## Photographs of the Event:

Felicitation of Guest by principal

Speach by Guest

Student Attendee

Votes of thanks by prof. R. M. Jadhav

le

Coordinator Department of Civil Engineering

DRee