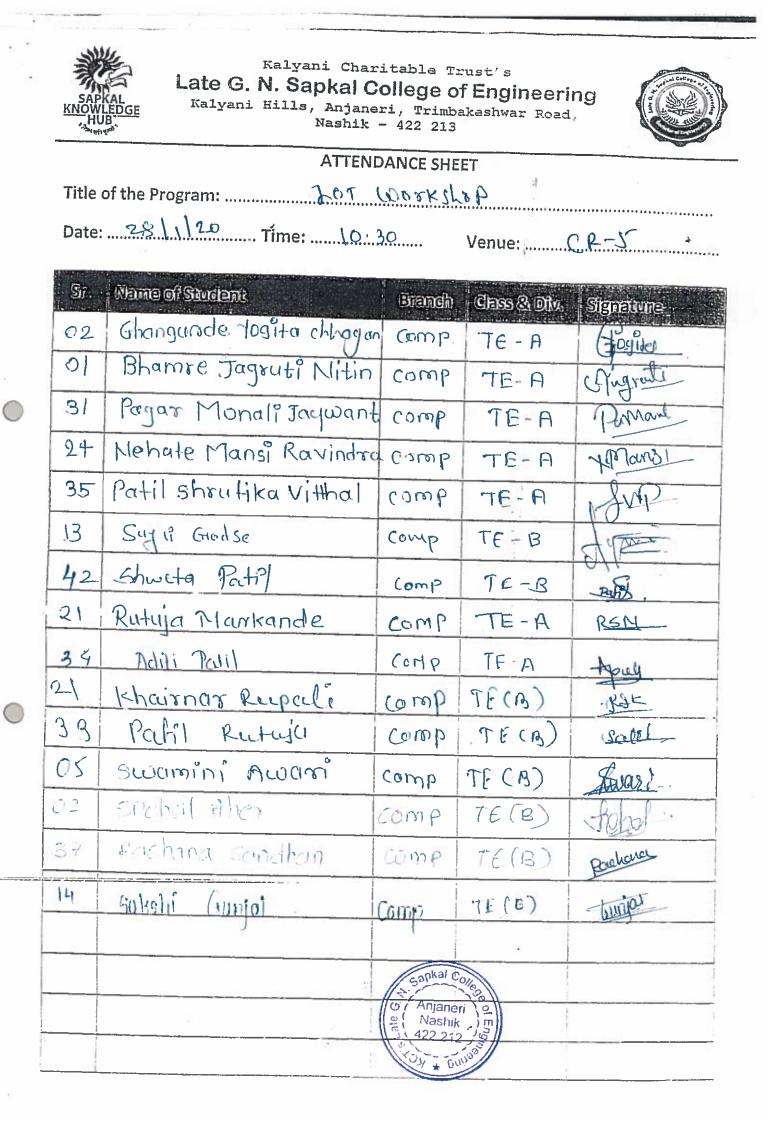

## ATTENDANCE SHEET

Title of Program: Gate 2020

Date: 01/01/2020

0

Time: 11.00

Venue: LGNSCOE, Nashik

| Sr.No. | Name of Student               | Branch | Class | Signature |
|--------|-------------------------------|--------|-------|-----------|
| 1      | Gowda Rahuldas Siddharthdas   | Comp   | BE    | 65        |
| 2      | Tajane Piyush Uttam           | Comp   | BE    | felt      |
| 3      | Kowjalgi Venkatesh Vyasmurthy | Comp   | BE    | Kis-      |
| 4      | Dusane Nikhil Ramdas          | Comp   | BE    | Data      |
| 5      | Shinde Samrat Rajesh          | Comp   | BE    | SP-       |
| 6      | Pawar Atharva Nandkishor      | Comp   | BE    | Dil-      |
| 7      | Rokade Rakesh Ramesh          | Comp   | BE    | R.        |
| 8      | Kulkarni Anand Madhusudan     | Comp   | BE    | Falls     |
| 9      | Sonawane Bhagyashri Sanjay    | Comp   | BE    | Sb        |
| 10     | Bagul Shraddha Laxman         | Comp   | BE    | RD        |
| 11     | Prathmesh Lolge               | Comp   | BE    | Est-      |
| 12     | Pawar Deepali                 | Comp   | BE    | Rest      |
| 13     | Sabare Pradnya Sugan          | Comp   | BE    | Sal       |

| <mark>14</mark> | Sardar Prabhanjan            | Comp | BE | St      |
|-----------------|------------------------------|------|----|---------|
| 15              | Handge Ranjit                | Comp | BE | -       |
| 16              | Das Parth                    | Comp | BE | Dia?    |
| 17              | Jadhav Nikita                | Comp | BE | 89:     |
| 18              | Ghangale Kalyani Dnyaneshwar | Comp | BE | C       |
| 19              | Bhamre Rupali                | Comp | BE | Bin     |
| 20              | Girdhani Harsha              | Comp | BE | (Here)  |
| 21              | Mate Rutuja Vishnu           | Comp | BE | not     |
| 22              | Patil Hemant Bhausaheb       | Comp | BE | Pale .  |
| 23              | Prajapati Mehul Bharat       | Comp | BE | Mun     |
| 24              | Kotwal Akash Nivrutti        | Comp | BE | K:Le    |
| 25              | Thakare Pravin Ashok         | Comp | BE | D       |
| 26              | Shaikh Afridi Adam           | Comp | BE | yans    |
| 27              | Pillai Akhil Unnikrishnan    | Comp | BE | ( Marke |
| 28              | Sonar Pooja Sanjay           | Comp | BE | Cerm    |
| 29              | Sonawane Nayana Kamlesh      | Comp | BE | Jaidel  |
| 30              | Borse Pranjal Sanjay         | Comp | BE | Sprinks |
| 31              | Shertate Dhanashree Madan    | Comp | BE | Samin   |
| 32              | Bagul Umesh Pradeep          | Comp | BE | White   |
| 33              | Bharti Ashwni B.             | Comp | BE | allin   |
| 34              | Shirode Pooja Prakash        | Comp | BE | Junta   |
| 35              | Kolhe Khilashri Ghanshyam    | Comp | BE | Kalak   |
| 36              | Bhavare Pallavi Nivrutti     | Comp | BE | an      |
| 37              | Jadhav Nikita                | Сотр | BE | Nitita  |

| 38 | Bhor Priyanka Madhukar    | Comp | BE | 100-  |
|----|---------------------------|------|----|-------|
| 39 | Kale Sakshi Nitin         | Comp | BE | bell  |
| 40 | Sonar Nikita Santosh      | Comp | BE | SUME  |
| 41 | Hire Abhishek Sharad      | Comp | BE | Re    |
| 42 | Bhamare Prasad Prakash    | Comp | BE | ELA-  |
| 43 | Khairnar Shubham Kailas   | Comp | BE | Toret |
| 44 | Khan Junaid Moinuddin     | Comp | BE | Real  |
| 45 | Sonar Shivani Chandrakant | Comp | BE | GGC   |
| 46 | Raundal Prajakta Vilas    | Comp | BE | Rupe  |
| 47 | Patil Dhanashri Sudhakar  | Comp | BE | las   |
| 48 | Sonawane Gayatri Uttam    | Comp | BE | Roal  |
| 49 | Pawar Nikita Bhika        | Comp | ₿Ę | Bap-  |
| 50 | Merchant Arsalaan Irfan   | Comp | 88 | MAT   |