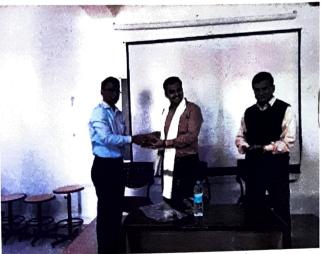

## Photographs of the Event:

Felicitation of Guest by principal

Speach by Guest

Student Attendee

Votes of thanks by prof. R. M. Jadhav

le

Coordinator Department of Civil Engineering

DRee