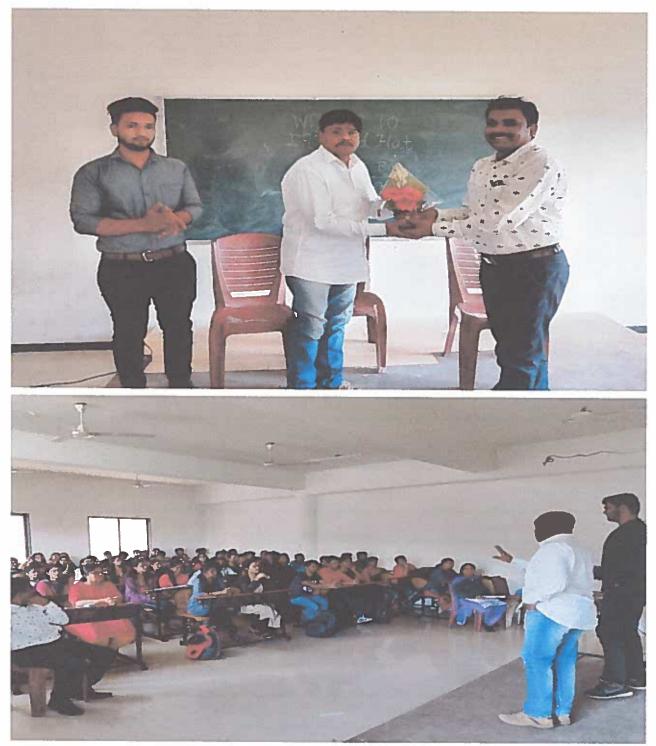

## Photographs of the Event:

Felicitation of Guest by principal

Speach by Guest

Student Attendee

Votes of thanks by prof. R. M. Jadhav

le

Coordinator Department of Civil Engineering

DRee