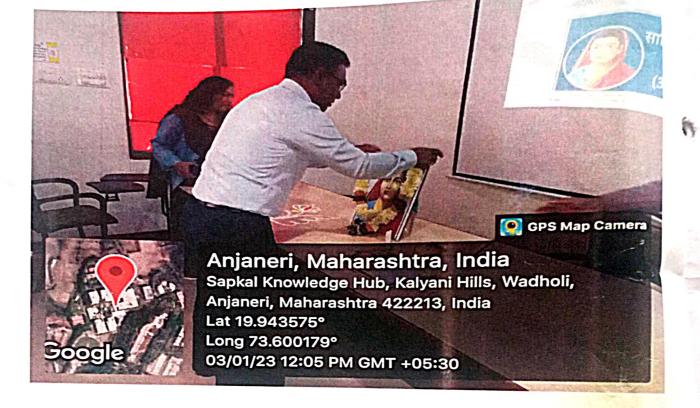

# Anjaneri, Maharashtra, India Sapkal Knowledge Hub, Kalyani Hills, Wadholi,

Anjaneri, Maharashtra 422213, India Lat 19.9439° Long 73.600455° 08/03/23 11:47 AM GMT +05:30

Nashik, Maharashtra, India 53/57-1, Vivekanand Nagar, Jaswant Nagar, Shramik Nagar, Nashik, Maharashtra 422012, India Lat 19.988527° Long 73.711947° 08/03/23 01:31 PM GMT +05:30