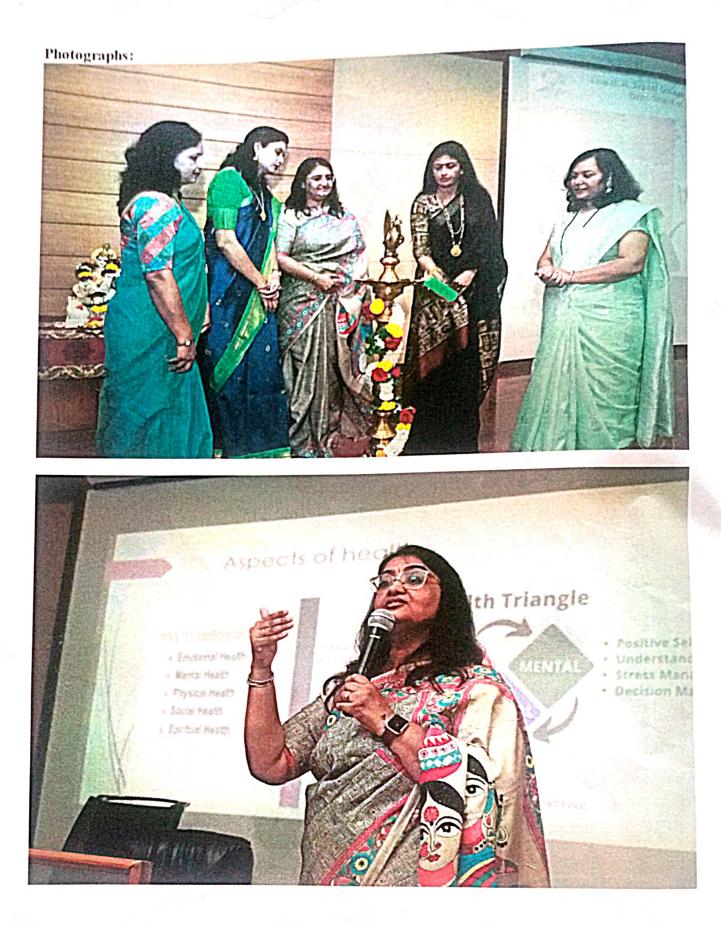

#### **Description / Explanation of the Program:**

Department of E&TC engineering organized the "Women's Day Celebration" on the occasion of "International Women's Day", for all teaching and non-teaching ladies staff members and girl Students in campus. It was a 3 Hour sessions which included two sessions **Session 1** delivered by Prof. Dr. Swati Jadhav on Women Health and Gender Equality for one and half hour then **Session 2** delivered by Dr. Swati Chavhan on Women Psychology and Stress Management for one and half hour.

# Women's day Celebration of SKH -2023 <u>Programme Schedule: 8<sup>th</sup> March 2023</u>

| Time                 | Particulars                                                                                                                                                                         |
|----------------------|-------------------------------------------------------------------------------------------------------------------------------------------------------------------------------------|
| 10.00 am to 10.05 am | Arrival and Welcome of Honorable Guests                                                                                                                                             |
| 10.05 am to 10.07 am | Welcome Note by Anchor                                                                                                                                                              |
| 10.07 am to 10.10 am | Saraswati Vandana.                                                                                                                                                                  |
| 10.10 am to 10.15 am | Felicitation of Chief Guest Dr. Swati Jadhav<br>Felicitation of Chief Guest Dr. Swati Chavhan<br>Felicitation of Hon. Mrs. Kalyani R. Sapkal<br>Felicitation of Prof.D. G. Phadtare |
| 10.15 am to 11.00 am | Session 1: Dr. Swati Jadhav                                                                                                                                                         |
| 11.00 am to 11.45 am | Session 2: Dr. Swati Chavhan                                                                                                                                                        |
| 11.45 am to 11.55 am | Speech by Hon. Mrs. Kalyani R. Sapkal, Vice Chairperson, KCT's Sapkal Knowledge Hub                                                                                                 |
| 11.55 am to 11.57 am | Vote of Thanks                                                                                                                                                                      |
| 11.57 am to 12 Noon  | National Anthem                                                                                                                                                                     |