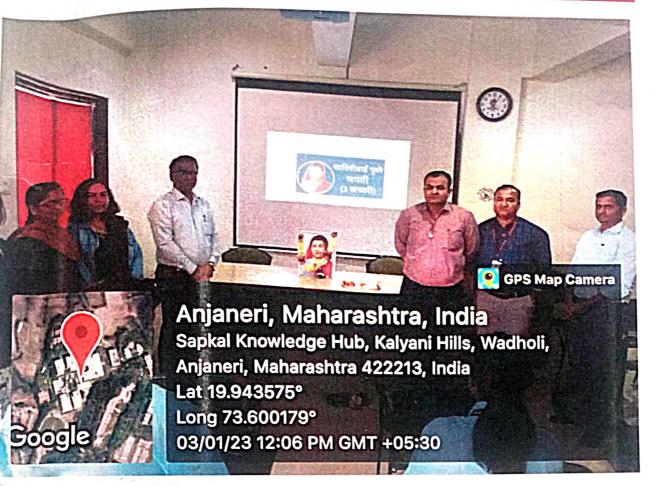

# Anjaneri, Maharashtra, India Sapkal Knowledge Hub, Kalyani Hills, Wadholi,

Anjaneri, Maharashtra 422213, India Lat 19.9439° Long 73.600455° 08/03/23 11:47 AM GMT +05:30

Nashik, Maharashtra, India 53/57-1, Vivekanand Nagar, Jaswant Nagar, Shramik Nagar, Nashik, Maharashtra 422012, India Lat 19.988527° Long 73.711947° 08/03/23 01:31 PM GMT +05:30