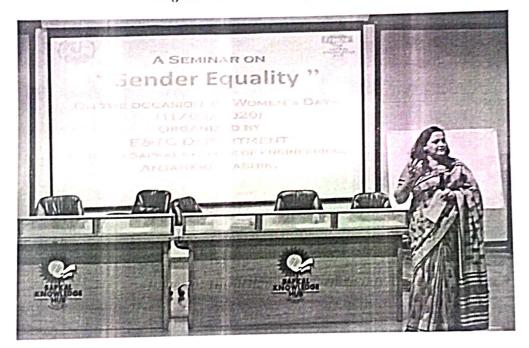

#### **Description / Explanation of the Program:**

Department of E&TC engineering organized the "Women's Day Celebration" on the occasion of "International Women's Day", for all teaching and non-teaching ladies staff members and girl Students in campus. It was a 3 Hour sessions which included two sessions **Session 1** delivered by Prof. Dr. Swati Jadhav on Women Health and Gender Equality for one and half hour then **Session 2** delivered by Dr. Swati Chavhan on Women Psychology and Stress Management for one and half hour.

# Women's day Celebration of SKH -2023 <u>Programme Schedule: 8<sup>th</sup> March 2023</u>

| Time                 | Particulars                                                                                                                                                                         |
|----------------------|-------------------------------------------------------------------------------------------------------------------------------------------------------------------------------------|
| 10.00 am to 10.05 am | Arrival and Welcome of Honorable Guests                                                                                                                                             |
| 10.05 am to 10.07 am | Welcome Note by Anchor                                                                                                                                                              |
| 10.07 am to 10.10 am | Saraswati Vandana.                                                                                                                                                                  |
| 10.10 am to 10.15 am | Felicitation of Chief Guest Dr. Swati Jadhav<br>Felicitation of Chief Guest Dr. Swati Chavhan<br>Felicitation of Hon. Mrs. Kalyani R. Sapkal<br>Felicitation of Prof.D. G. Phadtare |
| 10.15 am to 11.00 am | Session 1: Dr. Swati Jadhav                                                                                                                                                         |
| 11.00 am to 11.45 am | Session 2: Dr. Swati Chavhan                                                                                                                                                        |
| 11.45 am to 11.55 am | Speech by Hon. Mrs. Kalyani R. Sapkal, Vice Chairperson, KCT's Sapkal Knowledge Hub                                                                                                 |
| 11.55 am to 11.57 am | Vote of Thanks                                                                                                                                                                      |
| 11.57 am to 12 Noon  | National Anthem                                                                                                                                                                     |