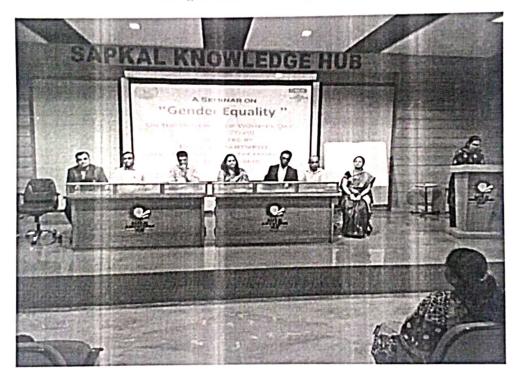

#### **Description / Explanation of the Program:**

Department of E&TC engineering organized the "Women's Day Celebration" on the occasion of "International Women's Day", for all teaching and non-teaching ladies staff members and girl Students in campus. It was a 3 Hour sessions which included two sessions **Session 1** delivered by Prof. Dr. Swati Jadhav on Women Health and Gender Equality for one and half hour then **Session 2** delivered by Dr. Swati Chavhan on Women Psychology and Stress Management for one and half hour.

# Women's day Celebration of SKH -2023 <u>Programme Schedule: 8<sup>th</sup> March 2023</u>

| Time                 | Particulars                                                                                                                                                                         |
|----------------------|-------------------------------------------------------------------------------------------------------------------------------------------------------------------------------------|
| 10.00 am to 10.05 am | Arrival and Welcome of Honorable Guests                                                                                                                                             |
| 10.05 am to 10.07 am | Welcome Note by Anchor                                                                                                                                                              |
| 10.07 am to 10.10 am | Saraswati Vandana.                                                                                                                                                                  |
| 10.10 am to 10.15 am | Felicitation of Chief Guest Dr. Swati Jadhav<br>Felicitation of Chief Guest Dr. Swati Chavhan<br>Felicitation of Hon. Mrs. Kalyani R. Sapkal<br>Felicitation of Prof.D. G. Phadtare |
| 10.15 am to 11.00 am | Session 1: Dr. Swati Jadhav                                                                                                                                                         |
| 11.00 am to 11.45 am | Session 2: Dr. Swati Chavhan                                                                                                                                                        |
| 11.45 am to 11.55 am | Speech by Hon. Mrs. Kalyani R. Sapkal, Vice Chairperson, KCT's Sapkal Knowledge Hub                                                                                                 |
| 11.55 am to 11.57 am | Vote of Thanks                                                                                                                                                                      |
| 11.57 am to 12 Noon  | National Anthem                                                                                                                                                                     |