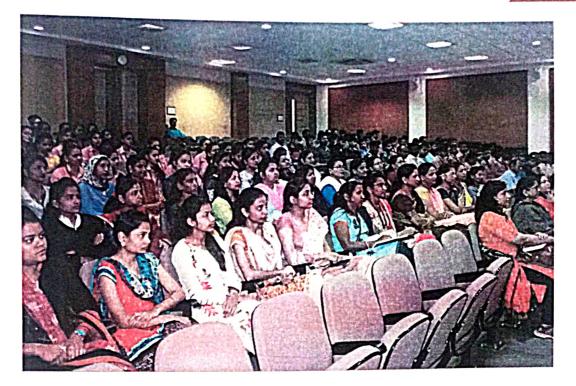

Mobile: 9970944842

Mobile: 7030332356

Venue: Engineering Seminar Hall

Number of Participants: 250

#### **Description / Explanation of the Program:**

Department of E&TC engineering organized the "Women's Day Celebration" on the occasion of "International Women's Day", for all teaching and non-teaching ladies staff members and girl Students in campus. It was a 3 Hour sessions which included two sessions **Session 1** delivered by Prof. Dr. Swati Jadhav on Women Health and Gender Equality for one and half hour then **Session 2** delivered by Dr. Swati Chavhan on Women Psychology and Stress Management for one and half hour.