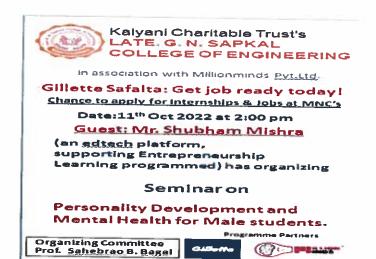

# Women's day Celebration of SKH -2023 <u>Programme Schedule: 8<sup>th</sup> March 2023</u>

| Time                 | Particulars                                                                                                                                                                         |
|----------------------|-------------------------------------------------------------------------------------------------------------------------------------------------------------------------------------|
| 10.00 am to 10.05 am | Arrival and Welcome of Honorable Guests                                                                                                                                             |
| 10.05 am to 10.07 am | Welcome Note by Anchor                                                                                                                                                              |
| 10.07 am to 10.10 am | Saraswati Vandana.                                                                                                                                                                  |
| 10.10 am to 10.15 am | Felicitation of Chief Guest Dr. Swati Jadhav<br>Felicitation of Chief Guest Dr. Swati Chavhan<br>Felicitation of Hon. Mrs. Kalyani R. Sapkal<br>Felicitation of Prof.D. G. Phadtare |
| 10.15 am to 11.00 am | Session 1: Dr. Swati Jadhav                                                                                                                                                         |
| 11.00 am to 11.45 am | Session 2: Dr. Swati Chavhan                                                                                                                                                        |
| 11.45 am to 11.55 am | Speech by Hon. Mrs. Kalyani R. Sapkal, Vice Chairperson, KCT's Sapkal Knowledge Hub                                                                                                 |
| 11.55 am to 11.57 am | Vote of Thanks                                                                                                                                                                      |
| 11.57 am to 12 Noon  | National Anthem                                                                                                                                                                     |