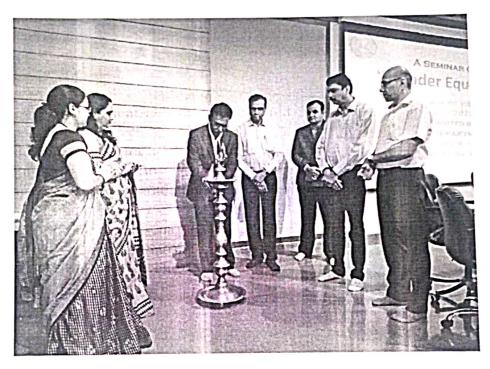

# Women's day Celebration of SKH -2023 <u>Programme Schedule: 8<sup>th</sup> March 2023</u>

| Time                 | Particulars                                                                                                                                                                         |
|----------------------|-------------------------------------------------------------------------------------------------------------------------------------------------------------------------------------|
| 10.00 am to 10.05 am | Arrival and Welcome of Honorable Guests                                                                                                                                             |
| 10.05 am to 10.07 am | Welcome Note by Anchor                                                                                                                                                              |
| 10.07 am to 10.10 am | Saraswati Vandana.                                                                                                                                                                  |
| 10.10 am to 10.15 am | Felicitation of Chief Guest Dr. Swati Jadhav<br>Felicitation of Chief Guest Dr. Swati Chavhan<br>Felicitation of Hon. Mrs. Kalyani R. Sapkal<br>Felicitation of Prof.D. G. Phadtare |
| 10.15 am to 11.00 am | Session 1: Dr. Swati Jadhav                                                                                                                                                         |
| 11.00 am to 11.45 am | Session 2: Dr. Swati Chavhan                                                                                                                                                        |
| 11.45 am to 11.55 am | Speech by Hon. Mrs. Kalyani R. Sapkal, Vice Chairperson, KCT's Sapkal Knowledge Hub                                                                                                 |
| 11.55 am to 11.57 am | Vote of Thanks                                                                                                                                                                      |
| 11.57 am to 12 Noon  | National Anthem                                                                                                                                                                     |