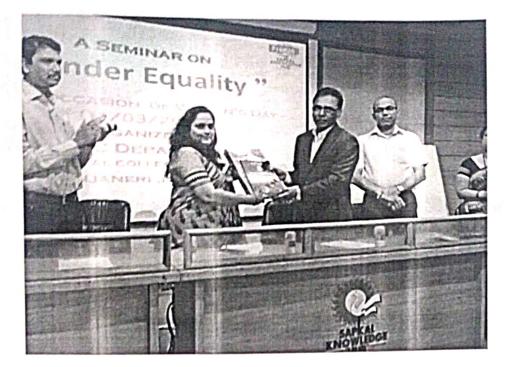

#### **Description / Explanation of the Program:**

Department of E&TC engineering organized the "Women's Day Celebration" on the occasion of "International Women's Day", for all teaching and non-teaching ladies staff members and girl Students in campus. It was a 3 Hour sessions which included two sessions **Session 1** delivered by Prof. Dr. Swati Jadhav on Women Health and Gender Equality for one and half hour then **Session 2** delivered by Dr. Swati Chavhan on Women Psychology and Stress Management for one and half hour.

# Women's day Celebration of SKH -2023 <u>Programme Schedule: 8<sup>th</sup> March 2023</u>

| Time                 | Particulars                                                                                                                                                                         |
|----------------------|-------------------------------------------------------------------------------------------------------------------------------------------------------------------------------------|
| 10.00 am to 10.05 am | Arrival and Welcome of Honorable Guests                                                                                                                                             |
| 10.05 am to 10.07 am | Welcome Note by Anchor                                                                                                                                                              |
| 10.07 am to 10.10 am | Saraswati Vandana.                                                                                                                                                                  |
| 10.10 am to 10.15 am | Felicitation of Chief Guest Dr. Swati Jadhav<br>Felicitation of Chief Guest Dr. Swati Chavhan<br>Felicitation of Hon. Mrs. Kalyani R. Sapkal<br>Felicitation of Prof.D. G. Phadtare |
| 10.15 am to 11.00 am | Session 1: Dr. Swati Jadhav                                                                                                                                                         |
| 11.00 am to 11.45 am | Session 2: Dr. Swati Chavhan                                                                                                                                                        |
| 11.45 am to 11.55 am | Speech by Hon. Mrs. Kalyani R. Sapkal, Vice Chairperson, KCT's Sapkal Knowledge Hub                                                                                                 |
| 11.55 am to 11.57 am | Vote of Thanks                                                                                                                                                                      |
| 11.57 am to 12 Noon  | National Anthem                                                                                                                                                                     |