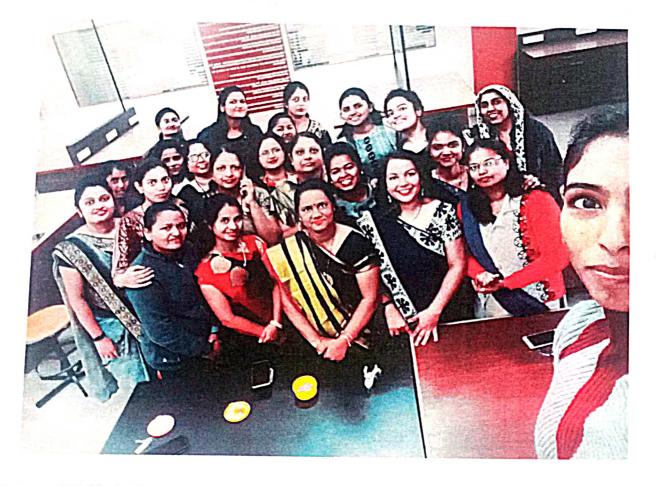

#### **Description / Explanation of the Program:**

Department of E&TC engineering organized the "Women's Day Celebration" on the occasion of "International Women's Day", for all teaching and non-teaching ladies staff members and girl Students in campus. It was a 3 Hour sessions which included two sessions **Session 1** delivered by Prof. Dr. Swati Jadhav on Women Health and Gender Equality for one and half hour then **Session 2** delivered by Dr. Swati Chavhan on Women Psychology and Stress Management for one and half hour.

#### Outcome of the Event:

It created awareness about women health, Stress Management, women psychology and Gender Equality among all girls and ladies.