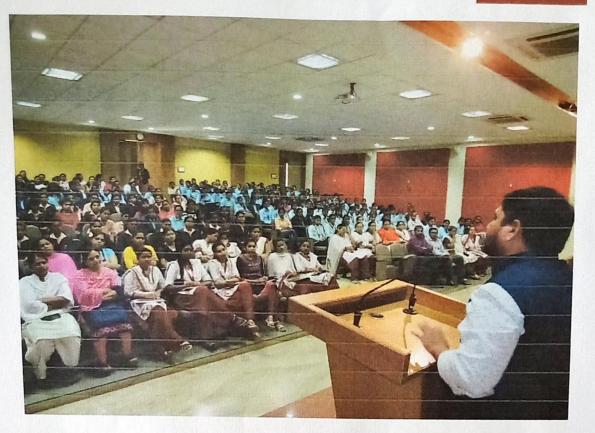

#### **Description / Explanation of the Program:**

Department of E&TC engineering organized the "Women's Day Celebration" on the occasion of "International Women's Day", for all teaching and non-teaching ladies staff members and girl Students in campus. It was a 3 Hour sessions which included two sessions **Session 1** delivered by Prof. Dr. Swati Jadhav on Women Health and Gender Equality for one and half hour then **Session 2** delivered by Dr. Swati Chavhan on Women Psychology and Stress Management for one and half hour.

# Women's day Celebration of SKH -2023 <u>Programme Schedule: 8<sup>th</sup> March 2023</u>

| Time                 | Particulars                                                                                                                                                                         |
|----------------------|-------------------------------------------------------------------------------------------------------------------------------------------------------------------------------------|
| 10.00 am to 10.05 am | Arrival and Welcome of Honorable Guests                                                                                                                                             |
| 10.05 am to 10.07 am | Welcome Note by Anchor                                                                                                                                                              |
| 10.07 am to 10.10 am | Saraswati Vandana.                                                                                                                                                                  |
| 10.10 am to 10.15 am | Felicitation of Chief Guest Dr. Swati Jadhav<br>Felicitation of Chief Guest Dr. Swati Chavhan<br>Felicitation of Hon. Mrs. Kalyani R. Sapkal<br>Felicitation of Prof.D. G. Phadtare |
| 10.15 am to 11.00 am | Session 1: Dr. Swati Jadhav                                                                                                                                                         |
| 11.00 am to 11.45 am | Session 2: Dr. Swati Chavhan                                                                                                                                                        |
| 11.45 am to 11.55 am | Speech by Hon. Mrs. Kalyani R. Sapkal, Vice Chairperson, KCT's Sapkal Knowledge Hub                                                                                                 |
| 11.55 am to 11.57 am | Vote of Thanks                                                                                                                                                                      |
| 11.57 am to 12 Noon  | National Anthem                                                                                                                                                                     |