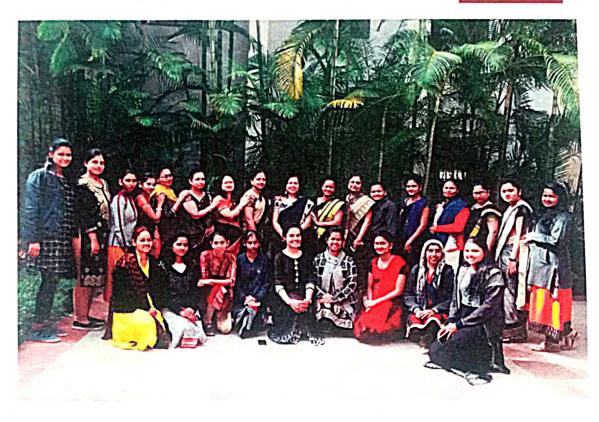

#### **Description / Explanation of the Program:**

Department of E&TC engineering organized the "Women's Day Celebration" on the occasion of "International Women's Day", for all teaching and non-teaching ladies staff members and girl Students in campus. It was a 3 Hour sessions which included two sessions **Session 1** delivered by Prof. Dr. Swati Jadhav on Women Health and Gender Equality for one and half hour then **Session 2** delivered by Dr. Swati Chavhan on Women Psychology and Stress Management for one and half hour.

#### Outcome of the Event:

It created awareness about women health, Stress Management, women psychology and Gender Equality among all girls and ladies.