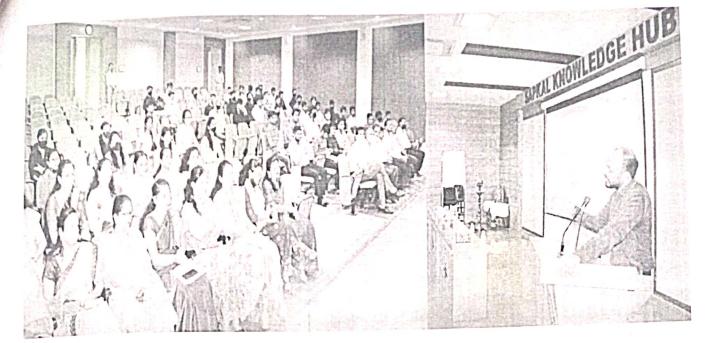

#### **Description / Explanation of the Program:**

Department of E&TC engineering organized the "Women's Day Celebration" on the occasion of "International Women's Day", for all teaching and non-teaching ladies staff members and girl Students in campus. It was a 3 Hour sessions which included two sessions **Session 1** delivered by Prof. Dr. Swati Jadhav on Women Health and Gender Equality for one and half hour then **Session 2** delivered by Dr. Swati Chavhan on Women Psychology and Stress Management for one and half hour.

# Women's day Celebration of SKH -2023 <u>Programme Schedule: 8<sup>th</sup> March 2023</u>

| Time                 | Particulars                                                                                                                                                                         |
|----------------------|-------------------------------------------------------------------------------------------------------------------------------------------------------------------------------------|
| 10.00 am to 10.05 am | Arrival and Welcome of Honorable Guests                                                                                                                                             |
| 10.05 am to 10.07 am | Welcome Note by Anchor                                                                                                                                                              |
| 10.07 am to 10.10 am | Saraswati Vandana.                                                                                                                                                                  |
| 10.10 am to 10.15 am | Felicitation of Chief Guest Dr. Swati Jadhav<br>Felicitation of Chief Guest Dr. Swati Chavhan<br>Felicitation of Hon. Mrs. Kalyani R. Sapkal<br>Felicitation of Prof.D. G. Phadtare |
| 10.15 am to 11.00 am | Session 1: Dr. Swati Jadhav                                                                                                                                                         |
| 11.00 am to 11.45 am | Session 2: Dr. Swati Chavhan                                                                                                                                                        |
| 11.45 am to 11.55 am | Speech by Hon. Mrs. Kalyani R. Sapkal, Vice Chairperson, KCT's Sapkal Knowledge Hub                                                                                                 |
| 11.55 am to 11.57 am | Vote of Thanks                                                                                                                                                                      |
| 11.57 am to 12 Noon  | National Anthem                                                                                                                                                                     |