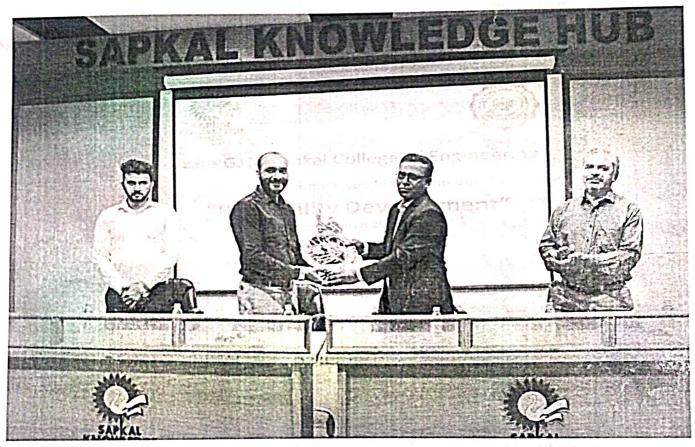

# Women's day Celebration of SKH -2023 <u>Programme Schedule: 8<sup>th</sup> March 2023</u>

| Time                 | Particulars                                                                                                                                                                         |
|----------------------|-------------------------------------------------------------------------------------------------------------------------------------------------------------------------------------|
| 10.00 am to 10.05 am | Arrival and Welcome of Honorable Guests                                                                                                                                             |
| 10.05 am to 10.07 am | Welcome Note by Anchor                                                                                                                                                              |
| 10.07 am to 10.10 am | Saraswati Vandana.                                                                                                                                                                  |
| 10.10 am to 10.15 am | Felicitation of Chief Guest Dr. Swati Jadhav<br>Felicitation of Chief Guest Dr. Swati Chavhan<br>Felicitation of Hon. Mrs. Kalyani R. Sapkal<br>Felicitation of Prof.D. G. Phadtare |
| 10.15 am to 11.00 am | Session 1: Dr. Swati Jadhav                                                                                                                                                         |
| 11.00 am to 11.45 am | Session 2: Dr. Swati Chavhan                                                                                                                                                        |
| 11.45 am to 11.55 am | Speech by Hon. Mrs. Kalyani R. Sapkal, Vice Chairperson, KCT's Sapkal Knowledge Hub                                                                                                 |
| 11.55 am to 11.57 am | Vote of Thanks                                                                                                                                                                      |
| 11.57 am to 12 Noon  | National Anthem                                                                                                                                                                     |