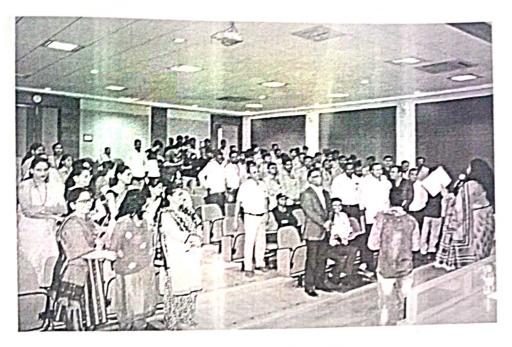

#### **Description / Explanation of the Program:**

Department of E&TC engineering organized the "Women's Day Celebration" on the occasion of "International Women's Day", for all teaching and non-teaching ladies staff members and girl Students in campus. It was a 3 Hour sessions which included two sessions **Session 1** delivered by Prof. Dr. Swati Jadhav on Women Health and Gender Equality for one and half hour then **Session 2** delivered by Dr. Swati Chavhan on Women Psychology and Stress Management for one and half hour.

#### Outcome of the Event:

It created awareness about women health, Stress Management, women psychology and Gender Equality among all girls and ladies.