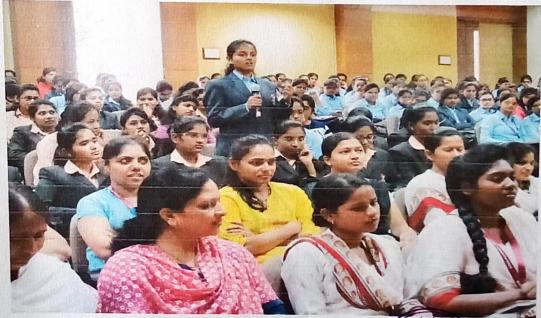

#### **Description / Explanation of the Program:**

Department of E&TC engineering organized the "Women's Day Celebration" on the occasion of "International Women's Day", for all teaching and non-teaching ladies staff members and girl Students in campus. It was a 3 Hour sessions which included two sessions **Session 1** delivered by Prof. Dr. Swati Jadhav on Women Health and Gender Equality for one and half hour then **Session 2** delivered by Dr. Swati Chavhan on Women Psychology and Stress Management for one and half hour.

# Women's day Celebration of SKH -2023 <u>Programme Schedule: 8<sup>th</sup> March 2023</u>

| Time                 | Particulars                                                                                                                                                                         |
|----------------------|-------------------------------------------------------------------------------------------------------------------------------------------------------------------------------------|
| 10.00 am to 10.05 am | Arrival and Welcome of Honorable Guests                                                                                                                                             |
| 10.05 am to 10.07 am | Welcome Note by Anchor                                                                                                                                                              |
| 10.07 am to 10.10 am | Saraswati Vandana.                                                                                                                                                                  |
| 10.10 am to 10.15 am | Felicitation of Chief Guest Dr. Swati Jadhav<br>Felicitation of Chief Guest Dr. Swati Chavhan<br>Felicitation of Hon. Mrs. Kalyani R. Sapkal<br>Felicitation of Prof.D. G. Phadtare |
| 10.15 am to 11.00 am | Session 1: Dr. Swati Jadhav                                                                                                                                                         |
| 11.00 am to 11.45 am | Session 2: Dr. Swati Chavhan                                                                                                                                                        |
| 11.45 am to 11.55 am | Speech by Hon. Mrs. Kalyani R. Sapkal, Vice Chairperson, KCT's Sapkal Knowledge Hub                                                                                                 |
| 11.55 am to 11.57 am | Vote of Thanks                                                                                                                                                                      |
| 11.57 am to 12 Noon  | National Anthem                                                                                                                                                                     |