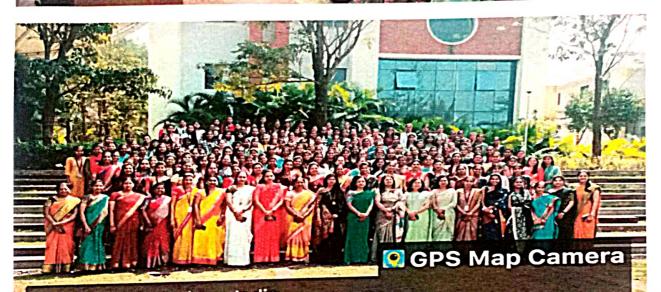

#### PROGRAM REPORT

KALYANI CHARITABLE TRUST'S

PKAI COLLEGE OF ENG

Title of the Program: "Women's Day Celebration" on the occasion of "International Women's Day "

Number of Day: 1 day

**Date of Conduction** : 08/03/2023

Mobile: 9970944842

Mobile: 7030332356

Venue: Engineering Seminar Hall

Number of Participants: 250

#### **Description / Explanation of the Program:**

Department of E&TC engineering organized the "Women's Day Celebration" on the occasion of "International Women's Day", for all teaching and non-teaching ladies staff members and girl Students in campus. It was a 3 Hour sessions which included two sessions **Session 1** delivered by Prof. Dr. Swati Jadhav on Women Health and Gender Equality for one and half hour then **Session 2** delivered by Dr. Swati Chavhan on Women Psychology and Stress Management for one and half hour.