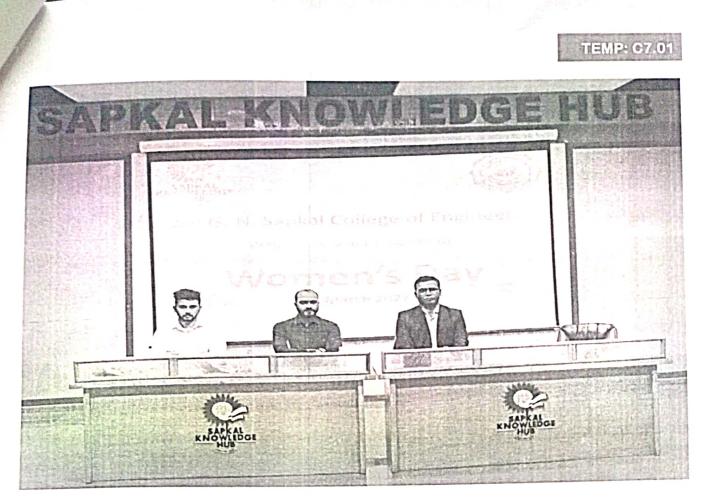

#### PROGRAM REPORT

KALYANI CHARITABLE TRUST'S

PKAI COLLEGE OF ENG

Title of the Program: "Women's Day Celebration" on the occasion of "International Women's Day "

Number of Day: 1 day

**Date of Conduction** : 08/03/2023

#### **Description / Explanation of the Program:**

Department of E&TC engineering organized the "Women's Day Celebration" on the occasion of "International Women's Day", for all teaching and non-teaching ladies staff members and girl Students in campus. It was a 3 Hour sessions which included two sessions **Session 1** delivered by Prof. Dr. Swati Jadhav on Women Health and Gender Equality for one and half hour then **Session 2** delivered by Dr. Swati Chavhan on Women Psychology and Stress Management for one and half hour.

# Women's day Celebration of SKH -2023 <u>Programme Schedule: 8<sup>th</sup> March 2023</u>

| Time                 | Particulars                                                                                                                                                                         |
|----------------------|-------------------------------------------------------------------------------------------------------------------------------------------------------------------------------------|
| 10.00 am to 10.05 am | Arrival and Welcome of Honorable Guests                                                                                                                                             |
| 10.05 am to 10.07 am | Welcome Note by Anchor                                                                                                                                                              |
| 10.07 am to 10.10 am | Saraswati Vandana.                                                                                                                                                                  |
| 10.10 am to 10.15 am | Felicitation of Chief Guest Dr. Swati Jadhav<br>Felicitation of Chief Guest Dr. Swati Chavhan<br>Felicitation of Hon. Mrs. Kalyani R. Sapkal<br>Felicitation of Prof.D. G. Phadtare |
| 10.15 am to 11.00 am | Session 1: Dr. Swati Jadhav                                                                                                                                                         |
| 11.00 am to 11.45 am | Session 2: Dr. Swati Chavhan                                                                                                                                                        |
| 11.45 am to 11.55 am | Speech by Hon. Mrs. Kalyani R. Sapkal, Vice Chairperson, KCT's Sapkal Knowledge Hub                                                                                                 |
| 11.55 am to 11.57 am | Vote of Thanks                                                                                                                                                                      |
| 11.57 am to 12 Noon  | National Anthem                                                                                                                                                                     |