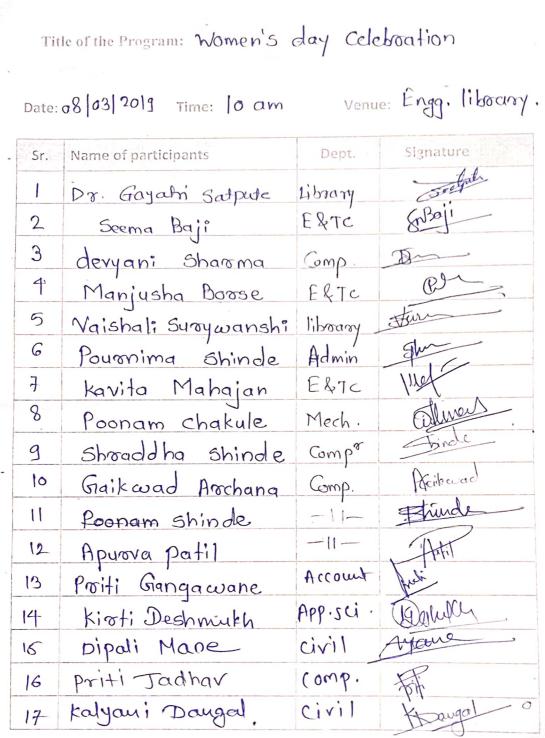

# ATTENDANCE SHEET

Title of the Program: International Women's day

Date: 08-03-23 Time: 10 am Venue: Engg. Seminar Hall

| Sr.  | Name of participants                  | Dept.                | signature |
|------|---------------------------------------|----------------------|-----------|
| 1    | vairal Apeksha                        | ЕЭТС                 | Paizel!   |
| 2    | Sanika Bhadane                        | ESTC                 | Siky      |
| 3    | Bhangare Daya                         | ESTE                 | Dul       |
| 4    | Chavan Yogita.                        | ESTO                 | (yee      |
| 5    | Guikcoad Indea                        | ESTC-                | togumet   |
| 6    | Kadlag Sneher                         | ESTE                 | Hadlug.   |
| ٦.   | -Robini Dhongade                      | B.pharm              | REMAZ.    |
| 8.   | Mingl Thakare                         | B. Pharm<br>B. Pharm | Theyof    |
| 9.   | Neha Ghaya                            |                      |           |
| 10.  | Gotorne Mansi                         | B·phaem<br>B·phaem   | Falsi     |
| 11 · | Rushali Besad<br>Shravani @ Deshpande | B.phaem              | Joni      |
| 12:  | Bhatti Birad                          | B. Phann             | Partie    |
| 14   | Vaishapan Deore                       | Biphom               | Hoeore'   |
| 15   | Nilima Kudake                         | B. pharm             | No.       |
| 16   | Kalyani Deshmukh                      | B. pharom            | Spathan   |
| 17   | Sadat Pathein                         | Biphorn              | 13        |