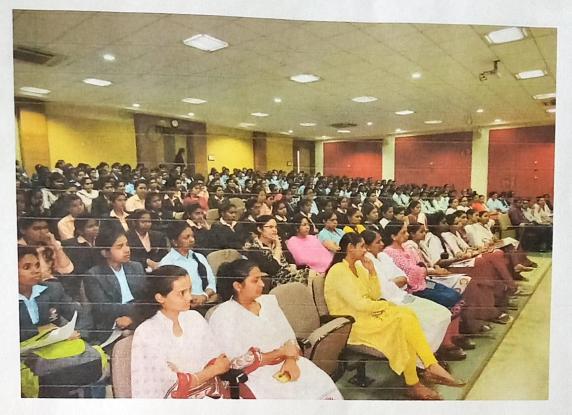

#### **Description / Explanation of the Program:**

Department of E&TC engineering organized the "Women's Day Celebration" on the occasion of "International Women's Day", for all teaching and non-teaching ladies staff members and girl Students in campus. It was a 3 Hour sessions which included two sessions **Session 1** delivered by Prof. Dr. Swati Jadhav on Women Health and Gender Equality for one and half hour then **Session 2** delivered by Dr. Swati Chavhan on Women Psychology and Stress Management for one and half hour.

# Women's day Celebration of SKH -2023 <u>Programme Schedule: 8<sup>th</sup> March 2023</u>

| Time                 | Particulars                                                                                                                                                                         |
|----------------------|-------------------------------------------------------------------------------------------------------------------------------------------------------------------------------------|
| 10.00 am to 10.05 am | Arrival and Welcome of Honorable Guests                                                                                                                                             |
| 10.05 am to 10.07 am | Welcome Note by Anchor                                                                                                                                                              |
| 10.07 am to 10.10 am | Saraswati Vandana.                                                                                                                                                                  |
| 10.10 am to 10.15 am | Felicitation of Chief Guest Dr. Swati Jadhav<br>Felicitation of Chief Guest Dr. Swati Chavhan<br>Felicitation of Hon. Mrs. Kalyani R. Sapkal<br>Felicitation of Prof.D. G. Phadtare |
| 10.15 am to 11.00 am | Session 1: Dr. Swati Jadhav                                                                                                                                                         |
| 11.00 am to 11.45 am | Session 2: Dr. Swati Chavhan                                                                                                                                                        |
| 11.45 am to 11.55 am | Speech by Hon. Mrs. Kalyani R. Sapkal, Vice Chairperson, KCT's Sapkal Knowledge Hub                                                                                                 |
| 11.55 am to 11.57 am | Vote of Thanks                                                                                                                                                                      |
| 11.57 am to 12 Noon  | National Anthem                                                                                                                                                                     |