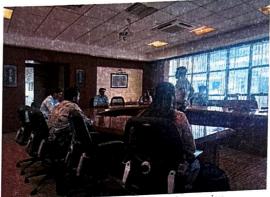

### Photographs of the program:

Prof. S. J. Pagar CESA Coordinator Prof. K. M. Deore
Program Coordinator

Prof. R. M. Jadhav

Prof. Dr. S. B. Bagal

Principal

Prof.(Dr.) Sahebrao B. Bagal Principal

Late G. N. Sapkal College of Engineering