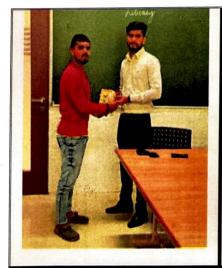

### Welcome and Introduction:

The program began with a warm welcome to Mr. Satyam Dusane, followed by a brief introduction of the session's objectives and structure by Prof. Kiran Deore.

In his keynote speech, Mr. Dusane discussed his path from being a civil engineering student to someone who passed the MPSC examinations and was hired as an assistant engineer in the water resource department. He emphasized the value of discipline and a solid intellectual background.

Nashik

KCT's LGNSCOE, Nashik

Mr. Dusane was thanked for his significant time and ideas as the meeting came to a close. Students were able to ask questions and receive answers during an open Q&A session.