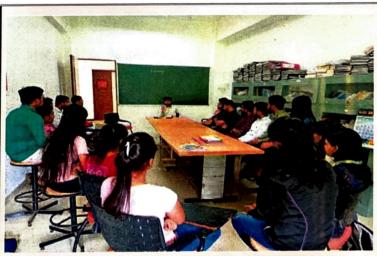

### Welcome and Introduction:

The program began with a warm welcome to Mr. Satyam Dusane, followed by a brief introduction of the session's objectives and structure by Prof. Kiran Deore.

In his keynote speech, Mr. Dusane discussed his path from being a civil engineering student to someone who passed the MPSC examinations and was hired as an assistant engineer in the water resource department. He emphasized the value of discipline and a solid intellectual background.

Students got the chance to reach out and ask Mr. Dusane questions on his exam-preparation techniques, time management, and experiences with the recruitment procedure during an energetic and engaging discussion that occurred. Students were able to learn important information about the world of competitive exams during this session.