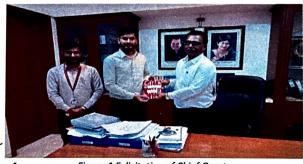

### Photographs of the program:

Figure 1 Felicitation of Chief Guests

. D. Daware

Prof. R. M. Jadhav

Prof. Dr. S. B. Bagal

**CESA** Coordinator

Head Department of Civil Engineering

Principal, LGNSCOE

Prof.(Dr.) Sahebrao B. Bagal Principal

Late G. N. Sapkal College of Engineering

Anjaneri Nashik 422 212